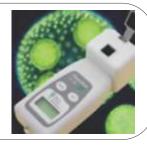

# **Featured Algae & Bacteria Products**

**Z985 Cuvette AquaPen** 

A cuvette version of the AquaPen fluorometer with ultra-high sensitivity - up to 0.5 ug Chl/L. It has blue and red measuring lights for measurements of photosynthetic parameters both in algal and cyanobacterial suspensions in a cuvette.